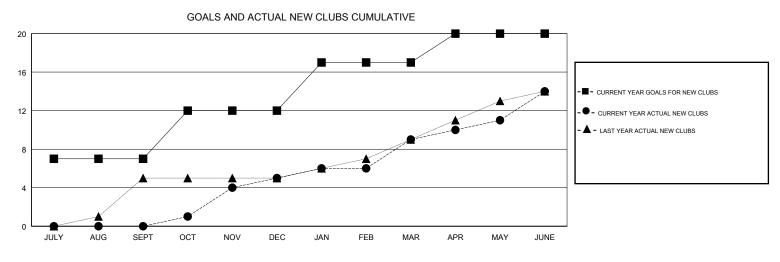

## LOCATION REP OF SRI LANKA

GMT CA

| Clubs<br>RESULTS FOR 2017-2018 |   |   |   | Members<br>RESULTS FOR 2017-2018 |     |     |     |
|--------------------------------|---|---|---|----------------------------------|-----|-----|-----|
|                                |   |   |   |                                  |     |     |     |
| JULY/AUG/SEPT                  | 7 | 0 | 0 | JULY/AUG/SEPT                    | -10 | 50  | 207 |
| OCT/NOV/DEC                    | 5 | 5 | 4 | OCT/NOV/DEC                      | 100 | 226 | 115 |
| JAN/FEB/MAR                    | 5 | 4 | 0 | JAN/FEB/MAR                      | 150 | 223 | 35  |
| APR/MAY/JUNE                   | 3 | 5 | 0 | APR/MAY/JUNE                     | 10  | 353 | 240 |