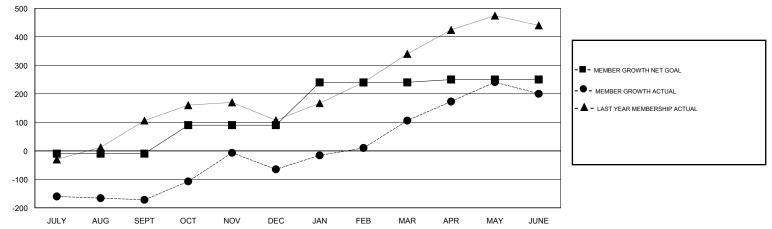

## LOCATION REP OF SRI LANKA

GMT CA

| Clubs<br>RESULTS FOR 2017-2018 |   |   |   | Members<br>RESULTS FOR 2017-2018 |     |     |     |
|--------------------------------|---|---|---|----------------------------------|-----|-----|-----|
|                                |   |   |   |                                  |     |     |     |
| JULY/AUG/SEPT                  | 7 | 0 | 0 | JULY/AUG/SEPT                    | -10 | 50  | 207 |
| OCT/NOV/DEC                    | 5 | 5 | 4 | OCT/NOV/DEC                      | 100 | 226 | 115 |
| JAN/FEB/MAR                    | 5 | 4 | 0 | JAN/FEB/MAR                      | 150 | 223 | 35  |
| APR/MAY/JUNE                   | 3 | 5 | 0 | APR/MAY/JUNE                     | 10  | 353 | 240 |